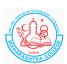

# MAHARASHTRA COLLEGE OF ARTS, SCIENCE AND COMMERCE

#### Alumni Feedback 2023-2024



| Course relevance to job / occupation |    |                                                   |
|--------------------------------------|----|---------------------------------------------------|
| Excellent                            | 12 | —Average (21.05%)                                 |
| Good                                 | 17 | Artige (21.03%)                                   |
| Average                              | 8  | Good (44,74%)———————————————————————————————————— |
| Poor                                 | 1  |                                                   |
| -                                    |    |                                                   |
| TOTAL RESPONDANTS