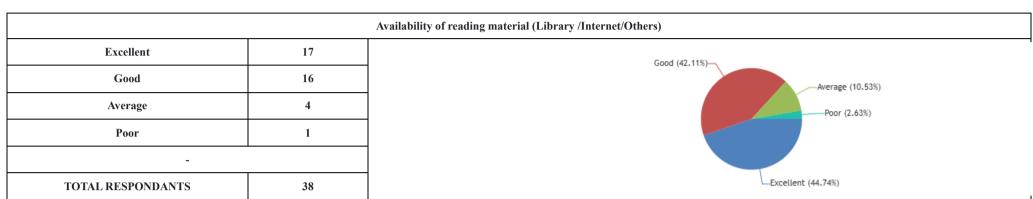

### Alumni Feedback 2023-2024

| Use of Innovative teaching methods (Group discussion, field exercises, role play & others) |    |                    |
|--------------------------------------------------------------------------------------------|----|--------------------|
| Excellent                                                                                  | 18 | Good (39.47%)      |
| Good                                                                                       | 15 | Average (10.53%)   |
| Average                                                                                    | 4  | Poor (2.63%)       |
| Poor                                                                                       | 1  |                    |
| -                                                                                          |    |                    |
| TOTAL RESPONDANTS                                                                          | 38 | Excellent (47.37%) |