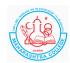

| 38 | Excellent (39.47%) |

| Syllabus developed life skills |    |                                                |
|--------------------------------|----|------------------------------------------------|
| YES                            | 26 | NO (5.26%)———————————————————————————————————— |
| NO                             | 2  | Average (23.00%)                               |
| Average                        | 9  | Poor (2.63%)                                   |
| Poor                           | 1  |                                                |
| -                              |    |                                                |
| TOTAL RESPONDANTS              | 38 | YES (68.42%)—/                                 |

11/3/24, 11:17 AM PSSM



### MAHARASHTRA COLLEGE OF ARTS, SCIENCE AND COMMERCE

### Alumni Feedback 2023-2024





| Use of Innovative teaching methods (Group discussion, field exercises, role play & others) |    |                    |
|--------------------------------------------------------------------------------------------|----|--------------------|
| Excellent                                                                                  | 18 | Good (39.47%)      |
| Good                                                                                       | 15 | Average (10.53%)   |
| Average                                                                                    | 4  | Poor (2.63%)       |
| Poor                                                                                       | 1  |