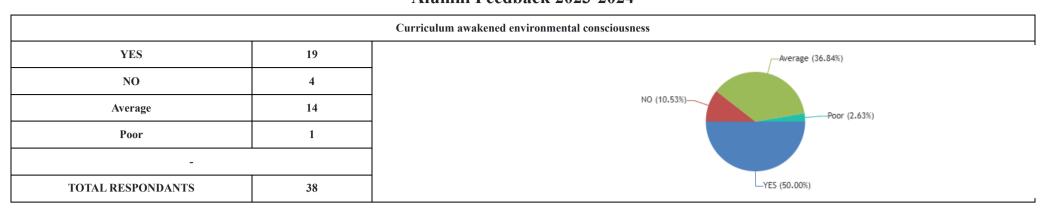

skills |    |                                                |
|--------------------------------|----|------------------------------------------------|
| YES                            | 26 | NO (5.26%)———————————————————————————————————— |
| NO                             | 2  | Average (23.00%)                               |
| Average                        | 9  | Poor (2.63%)                                   |
| Poor                           | 1  |                                                |
| -                              |    |                                                |
| TOTAL RESPONDANTS              | 38 | YES (68.42%)—/                                 |

11/3/24, 11:17 AM PSSM



### MAHARASHTRA COLLEGE OF ARTS, SCIENCE AND COMMERCE

### Alumni Feedback 2023-2024





| Use of Innovative teaching methods (Group discussion, field exercises, role play & others) |    |                    |
|--------------------------------------------------------------------------------------------|----|--------------------|
| Excellent                                                                                  | 18 | Good (39.47%)      |
| Good                                                                                       | 15 | Average (10.53%)   |
| Average                                                                                    | 4  | Poor (2.63%)       |
| Poor                                                                                       | 1  |                    |
| -