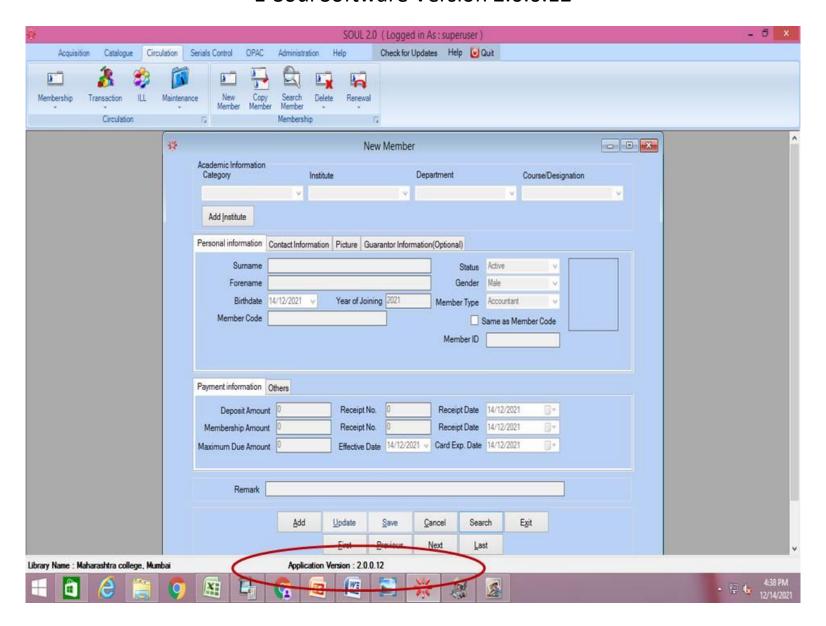

#### **Supporting Document List**

- 1-Soul Software Version 2.0.0.12
- 2-Soul Software Version 2.0.0.14
- 3-Soul WEBOPAC http://192.168.1.178/webopac/
- 4-Soul Software Number of Book Entries as on 2/03/2023
- 5. Soul Software Number of User Entries as on 2/03/2023

(Membership of many member expired as they have passed out from College

- 6-Soul Software Purchase Receipt.
- 7-Soul Software AMC Receipt 2016
- 8-Soul Software AMC Receipt 2017
- 9-Soul Software AMC Payment Confirmation Receipt2022
- 10-scanner and printer

#### 1-Soul Software Version 2.0.0.12



#### 2-Soul Software Version 2.0.0.14



## 3-Soul WEBOPAC http://192.168.1.178/webopac/



## 4-Soul Software Number of Book Entries as on 2/03/2023



# 5. Soul Software Number of User Entries as on 2/03/2023 (Membership of many member expired as they have passed out from College)



# 6-Soul Software Purchase Receipt

| INC | IBNET                                          | रूचिजा एवं पुस्तकालय नेटवर्क केर<br>(विश्वविद्यालय अनुदान आयोग का स्वापना क्षान विश्वविद्यालय वे |
|-----|------------------------------------------------|--------------------------------------------------------------------------------------------------|
| HAL | TIDIAC I                                       | Inform on and library Network Con<br>an Autonomous Inter-University Centre of U                  |
|     |