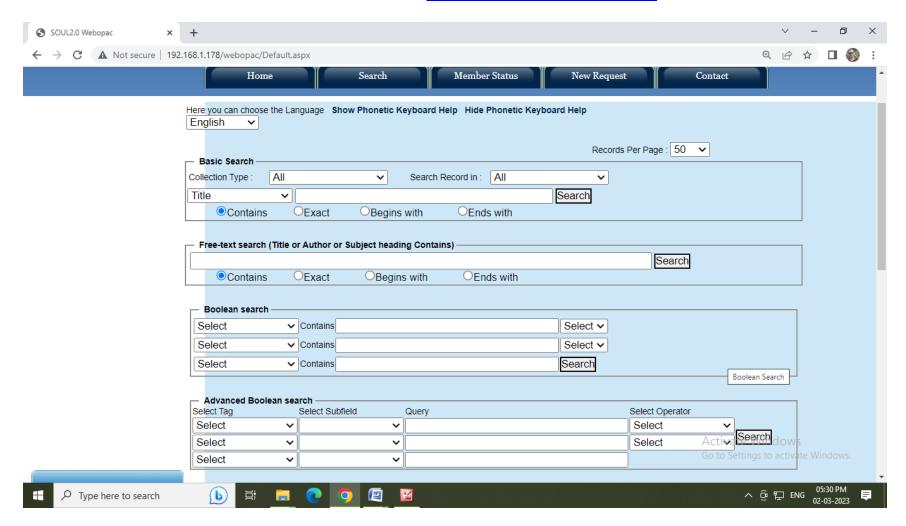

#### **Supporting Document List**

- 1-Soul Software Version 2.0.0.12
- 2-Soul Software Version 2.0.0.14
- 3-Soul WEBOPAC http://192.168.1.178/webopac/
- 4-Soul Software Number of Book Entries as on 2/03/2023
- 5. Soul Software Number of User Entries as on 2/03/2023

(Membership of many member expired as they have passed out from College

- 6-Soul Software Purchase Receipt.
- 7-Soul Software AMC Receipt 2016
- 8-Soul Software AMC Receipt 2017
- 9-Soul Software AMC Payment Confirmation Receipt2022
- 10-scanner and printer

#### 1-Soul Software Version 2.0.0.12



#### 2-Soul Software Version 2.0.0.14



## 3-Soul WEBOPAC http://192.168.1.178/webopac/



## 4-Soul Software Number of Book Entries as on 2/03/2023



# 5. Soul Software Number of User Entries as on 2/03/2023 (Membership of many member expired as they have passed out from College)



# 6-Soul Software Purchase Receipt

| INC | IBNET                                          | रूचिजा एवं पुस्तकालय नेटवर्क केर<br>(विश्वविद्यालय अनुदान आयोग का स्वापना क्षान विश्वविद्यालय वे |
|-----|------------------------------------------------|--------------------------------------------------------------------------------------------------|
| HAL | TIDIAC I                                       | Inform on and library Network Con<br>an Autonomous Inter-University Centre of U                  |
|     |                                                | DUPLICATE RESERT