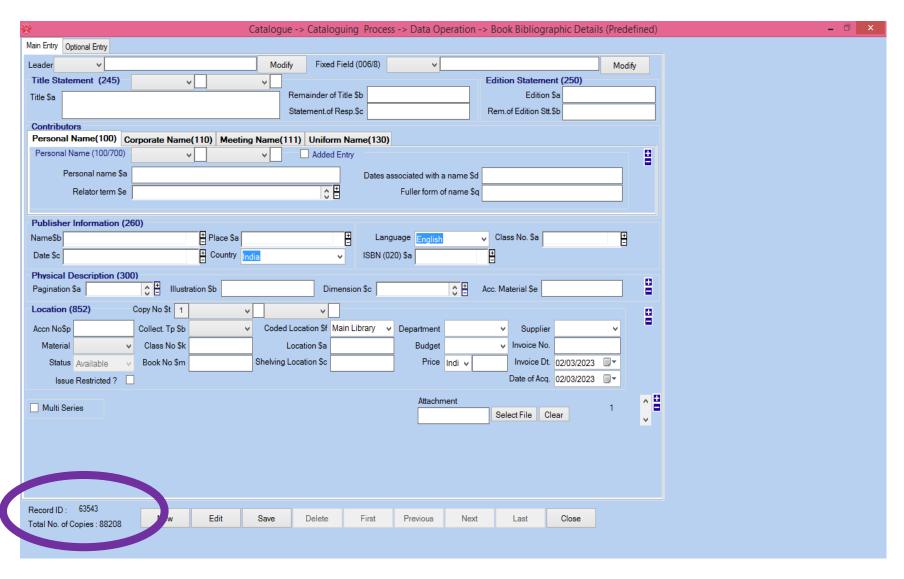

#### **Supporting Document List**

- 1-Soul Software Version 2.0.0.12
- 2-Soul Software Version 2.0.0.14
- 3-Soul WEBOPAC http://192.168.1.178/webopac/
- 4-Soul Software Number of Book Entries as on 2/03/2023
- 5. Soul Software Number of User Entries as on 2/03/2023

(Membership of many member expired as they have passed out from College

- 6-Soul Software Purchase Receipt.
- 7-Soul Software AMC Receipt 2016
- 8-Soul Software AMC Receipt 2017
- 9-Soul Software AMC Payment Confirmation Receipt2022
- 10-scanner and printer

#### 1-Soul Software Version 2.0.0.12



#### 2-Soul Software Version 2.0.0.14



## 3-Soul WEBOPAC http://192.168.1.178/webopac/



## 4-Soul Software Number of Book Entries as on 2/03/2023



# 5. Soul Software Number of User Entries as on 2/03/2023 (Membership of many member expired as they have passed out from College)



# 6-Soul Software Purchase Receipt

| INC | IBNET                                          | रूचिजा एवं पुस्तकालय नेटवर्क केर<br>(विश्वविद्यालय अनुदान आयोग का स्वापना क्षान विश्वविद्यालय वे |
|-----|------------------------------------------------|--------------------------------------------------------------------------------------------------|
| HAL | TIDIAC I                                       | Inform on and library Network Con<br>an Autonomous Inter-University Centre of U                  |
|     |                                                | DUPLICATE RESERT                                                                                 |
|