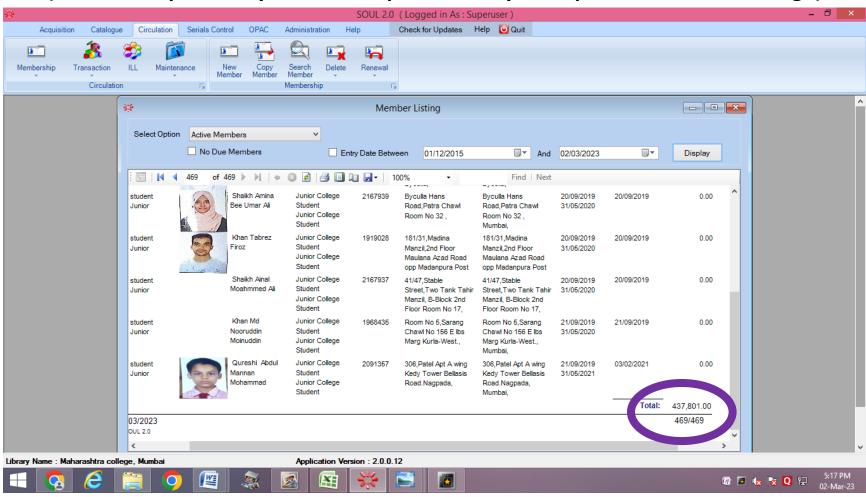

## 4-Soul Software Number of Book Entries as on 2/03/2023

# 5. Soul Software Number of User Entries as on 2/03/2023 (Membership of many member expired as they have passed out from College)